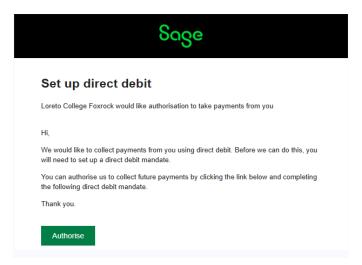

## **ALTERNATIVELY**

• Email <a href="mailto:nmaher@loretofoxrock.ie">nmaher@loretofoxrock.ie</a> to request a link from our Sage accounts system (sample below). The Sage link will have some information pre-populated for you.

# Sample from our Sage Accounts package email "noreply@sagedirectdebits.com"

Clicking on either the direct link or the Authorise link in the email will bring you to the GoCardless Direct Debit set up page for Loreto College Foxrock. **Company details refers to Parent's details** 