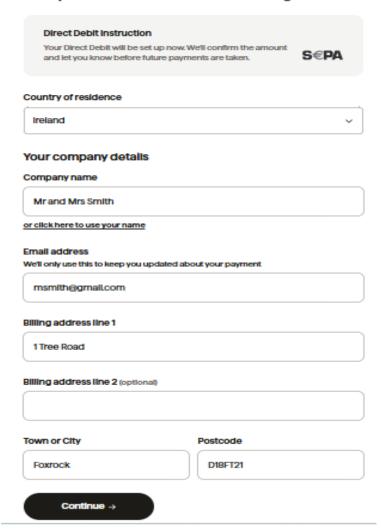

### Set up a Direct Debit with Loreto College Foxrock

Complete the form with the required details and press Continue.

This page will require you to enter your Bank Details including your IBAN number which can be found on your bank statements or your banking app.