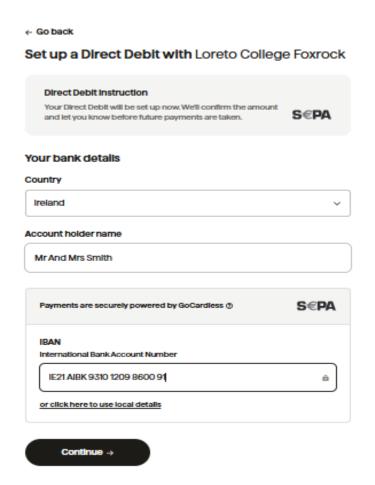

### Set up a Direct Debit with Loreto College Foxrock

Complete the form with the required details and press Continue.

This page will require you to enter your Bank Details including your IBAN number which can be found on your bank statements or your banking app.