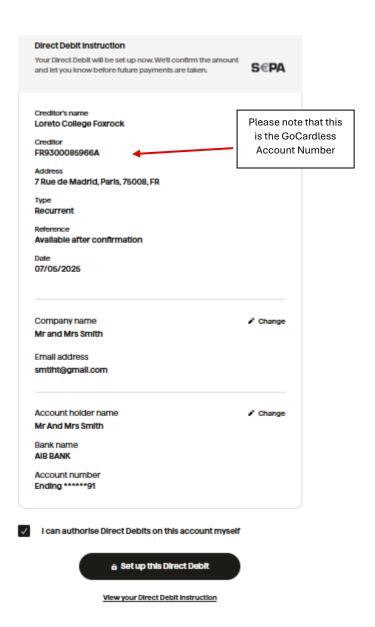

Complete the form with the required details and press **Continue**.

The confirmation page will be displayed. Check that the details are correct and you can download a copy of the direct debit via the link at the bottom of the page.

When the data has been checked press **Set up the Direct Debit.** In the coming days you will then receive an automated email with confirmation of the setup of the direct debit mandate.

Once the Direct Debit mandate has been completed it will carry forward from year to year while the family still has students attending the school. Notice can be provided to the Finance Department via <a href="mailto:nmaher@loretofoxrock.ie">nmaher@loretofoxrock.ie</a> to cancel the direct debit mandate if required.